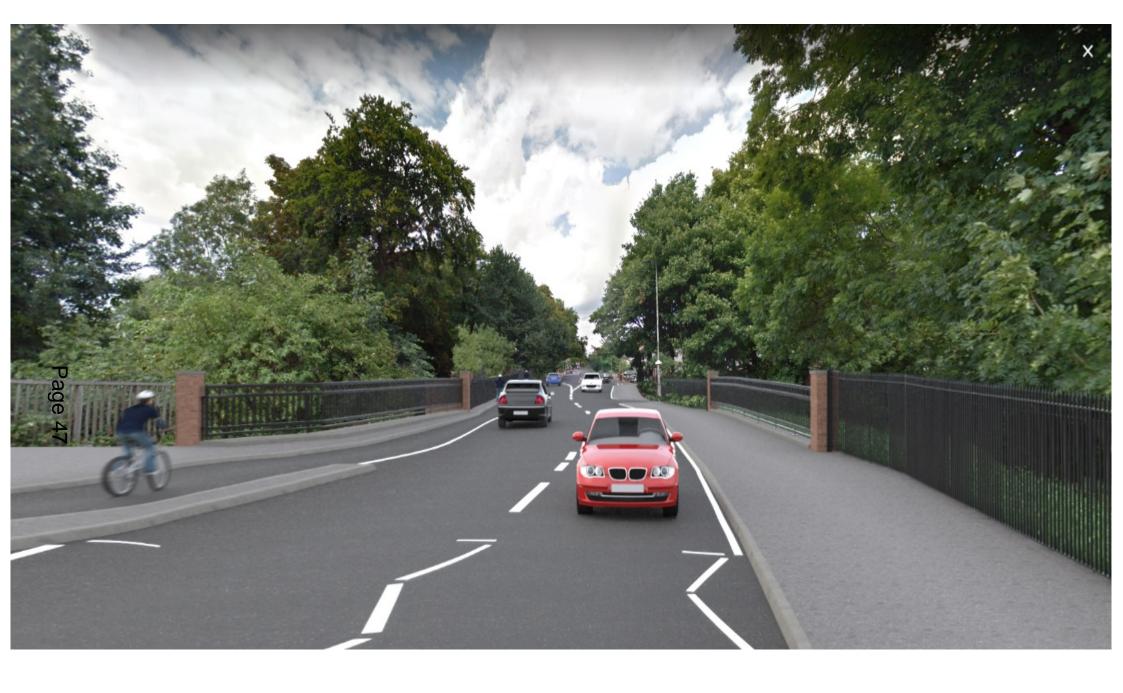

View southbound on new bridge.
Watermeads Nature Reserve to left of image. Ravensbury Park to the right.

Image of the former bridge, looking north towards Mitcham town centre (Google Maps, April 2018).