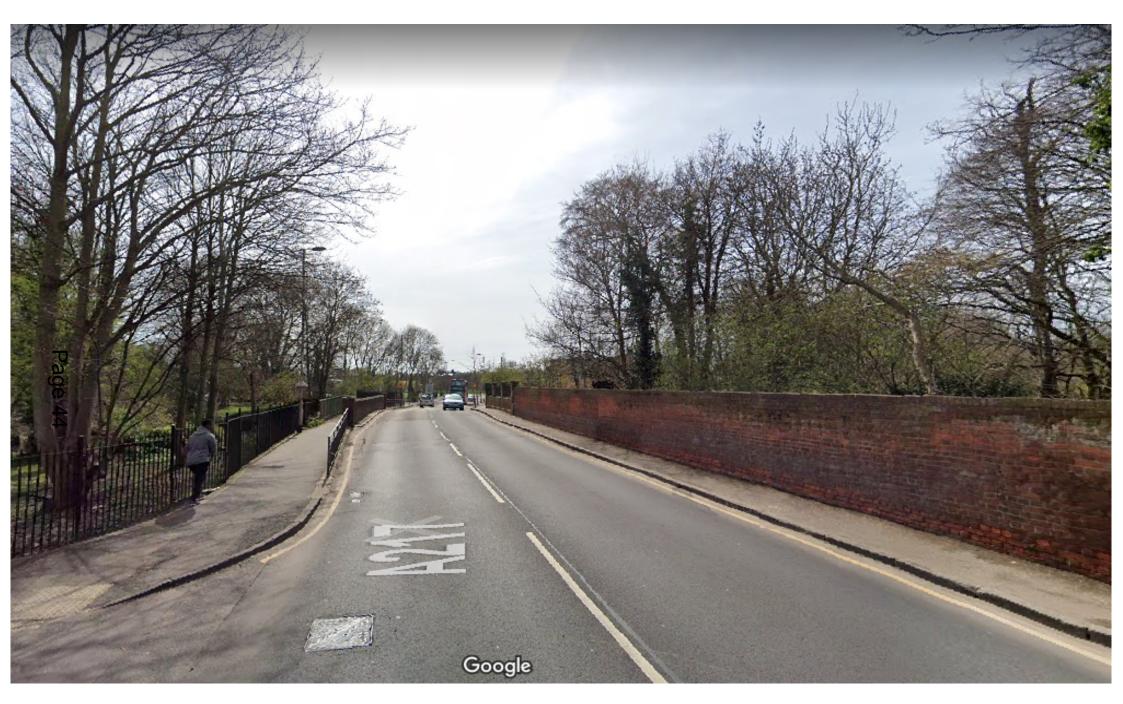

Page 4

Photo of the former bridge, viewed from upstream / south eastern riverbank (National Trust Land).

Image of the new bridge, viewed from upstream / south eastern riverbank (National Trust Land).

View southbound (Google maps April 2018).
Watermeads Nature Reserve to left of image. Ravensbury Park to the right.