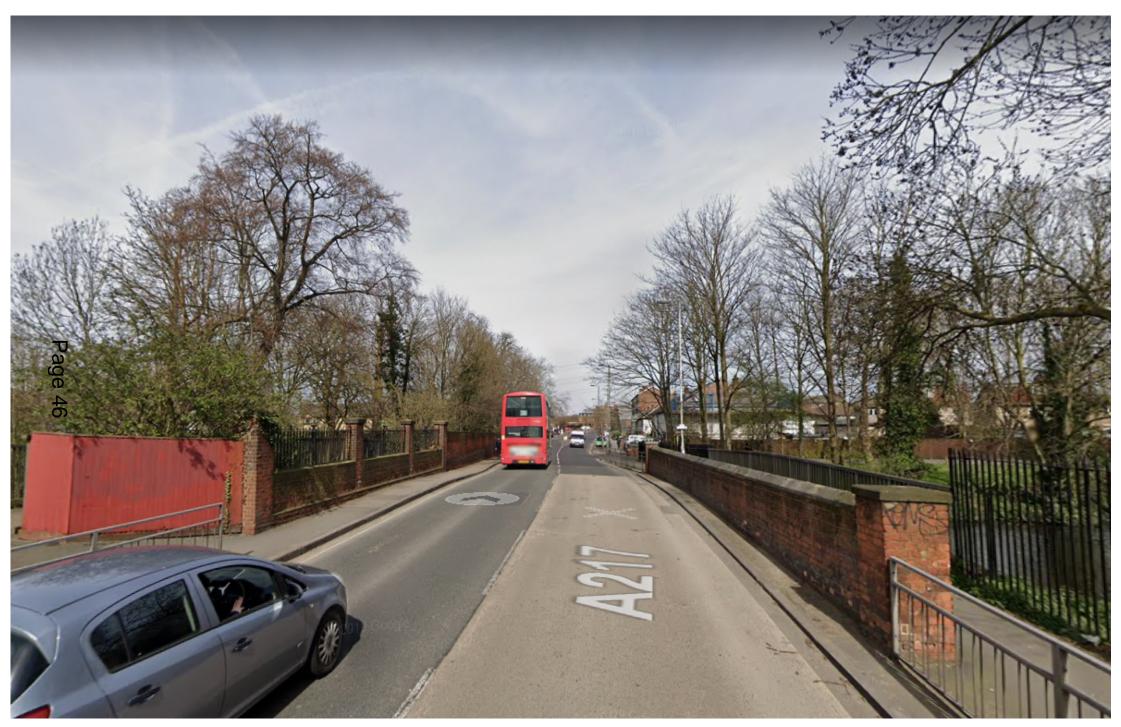

Page 4

Photo of the former bridge, viewed from upstream / south eastern riverbank (National Trust Land).

Image of the new bridge, viewed from upstream / south eastern riverbank (National Trust Land).

View southbound (Google maps April 2018).
Watermeads Nature Reserve to left of image. Ravensbury Park to the right.