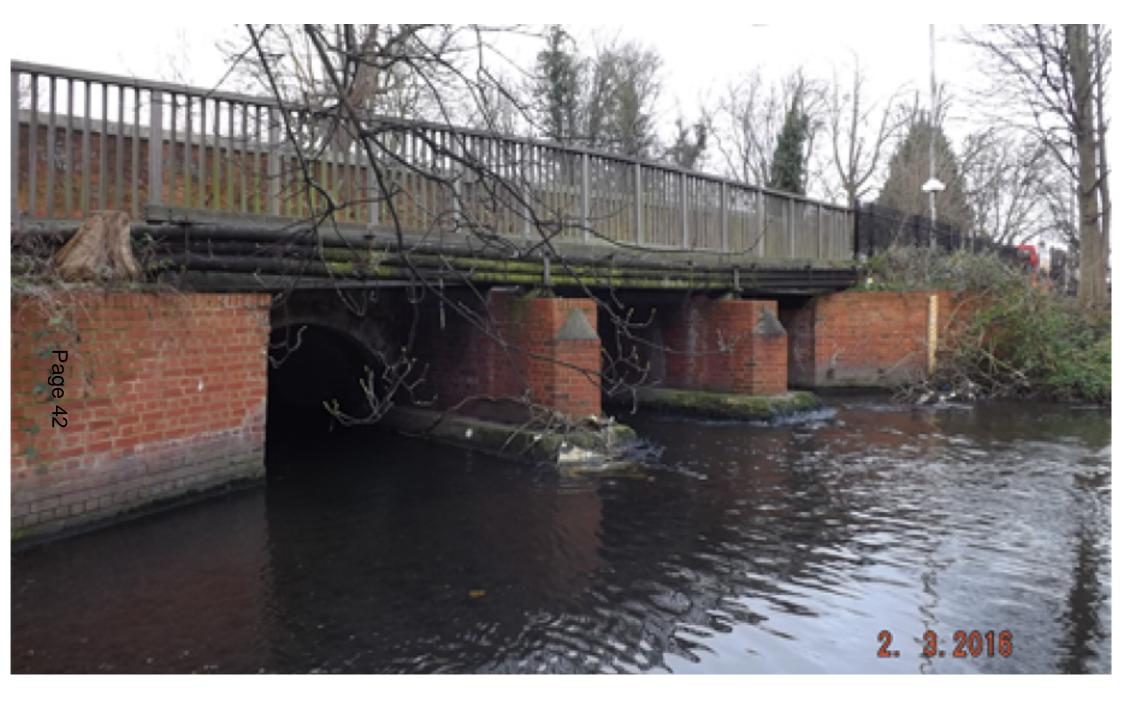

Page 4

Photo of the former bridge, viewed from upstream / south eastern riverbank (National Trust Land).

Image of the new bridge, viewed from upstream / south eastern riverbank (National Trust Land).

View southbound (Google maps April 2018).
Watermeads Nature Reserve to left of image. Ravensbury Park to the right.