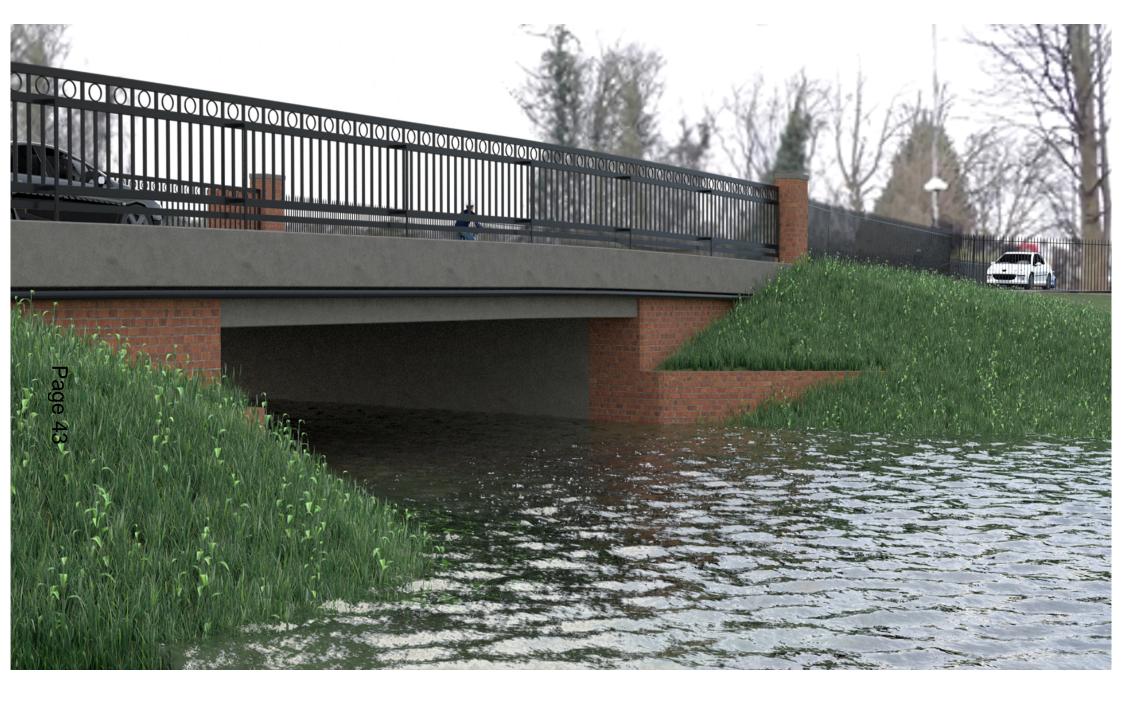

Page 4

Photo of the former bridge, viewed from upstream / south eastern riverbank (National Trust Land).

Image of the new bridge, viewed from upstream / south eastern riverbank (National Trust Land).

View southbound (Google maps April 2018).
Watermeads Nature Reserve to left of image. Ravensbury Park to the right.