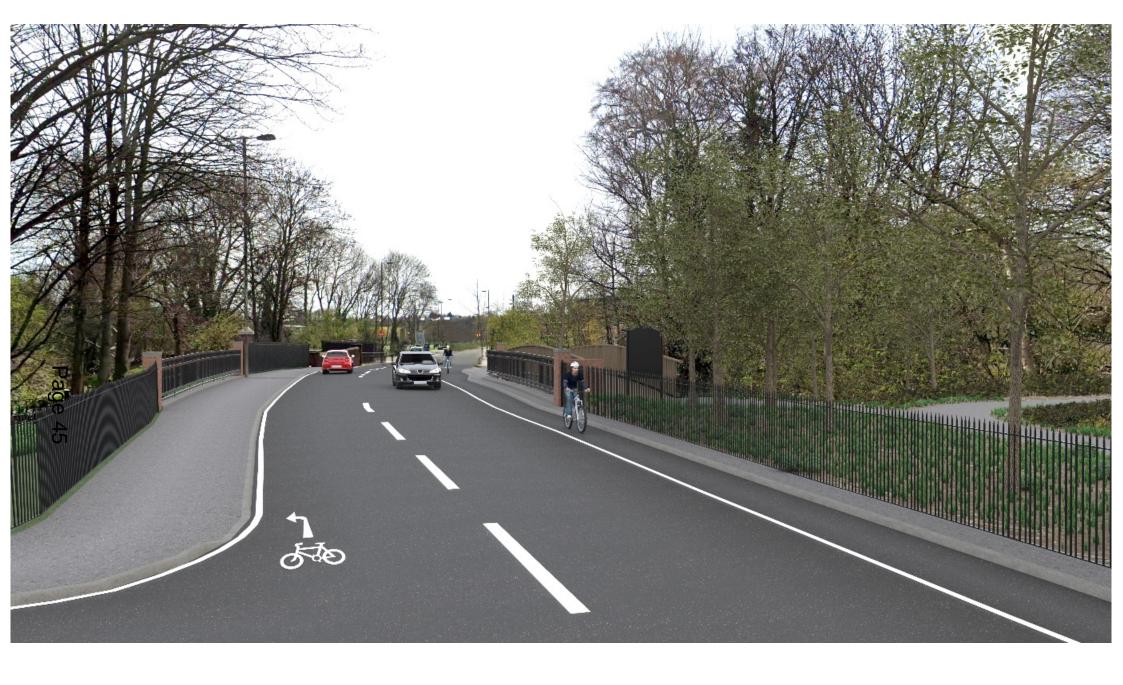

View southbound on new bridge.
Watermeads Nature Reserve to left of image. Ravensbury Park to the right.

Image of the former bridge, looking north towards Mitcham town centre (Google Maps, April 2018).